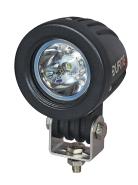

#### Part No. 0-420-57

A powerful, compact single 10 watt 10-60 volt CREE LED spot lamp. Low current draw, 0.7 amp at 12 volt dc. Black powder coated die cast aluminium case, polycarbonate lens, supplied with stainless steel adjustable bracket and flying lead. Protected to IP67. I 57 x w 65 x h 85mm.